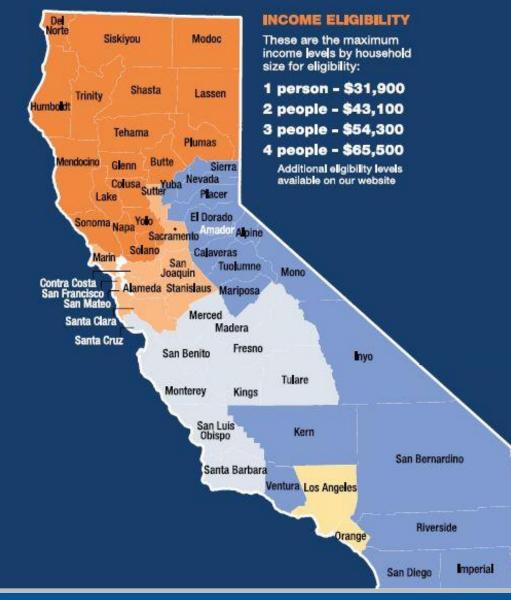

Who May Be Eligible For Medi-Cal

- Children under the age of 21
- Pregnant individuals
- Low income families
- Adults without children, 19 to 64 years of age
- Individuals over 65 years of age
- Individuals with disabilities
- Financial Eligibility
- To be eligible for no cost Medi-Cal, a single adult individual must have an annual income lower than 138 percent of the federal poverty level. For families the income limit may be higher, as it depends on number of individuals in the household. Those exceeding income limits may qualify for low cost health insurance plans through Covered California.
- For certain Medi-Cal programs along with income limits, property limits may apply to all applicants except pregnant individuals and children ages 0 to 18.
- For more information or to apply online, please visit <u>My Benefits CalWIN</u> or <u>Covered</u> <u>California</u>.